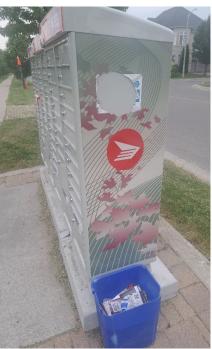

### 4.0 Additional Observations

AET staff noted the presence of any City litter bins within the site boundary. Figures 4.1 and 4.2 are examples of bins that were present within or near some of the 100 audited sites. Figure 4.1 shows the City's single stream bin that was observed in a park. This type of bin was commonly observed in Vaughan Parks by AET staff. Figure 4.2 illustrates a recycling bin that residents added next to the mailbox to prevent littering. Figure 4.3 illustrates the large number of pallets disposed of in one residential area. AET staff drove by this street on multiple days and noted that these items were not collected, even after the garbage collection truck drove by. Of the 100 sites that were audited, 13 sites (13%) had litter bins present within a 200-meter radius, while the other 87 sites (87%) did not have litter bins present. When looking at cigarette butt litter specifically, sites with a litter bin present had an average of 2.6 cigarette butts per site while sites without a litter bin present had an average of 1.1 cigarette butts per site. Evidence of litter cleanup was noted by a resident but not observed by AET staff at Site 22 (46 Keeleview Ct.). No other instances of litter cleanups were seen or recorded by AET staff.

Figure 4.1 Litter Bin found in a park

Figure 4.2 Recycling Bin next to mailbox

Figure 4.3 Accumulated Litter

The areas with City litter bins nearby had on average 6.8 pieces of Large Litter within the site boundary, and the areas without a nearby City litter bin had an average of 6.5 pieces of large litter. The average pieces of litter found in each of these areas are very similar to each other due to the nature of the sites. Although litter bins were generally located in areas with higher