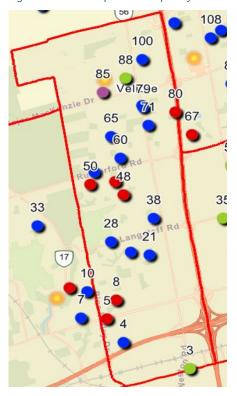

## 3.5 Heatmap and Litter Hotspots

Hotspots are areas considered to have more than normal interest, activity, or popularity; within the scope of this study, hotspots are defined as areas where higher than normal densities of litter may accumulate due to human behaviours like loitering or illegal household dumping, or environmental factors like catch points or high traffic areas. Hotspots were identified by the City based on records and service information, and provided to AET staff for reference, as sampling in or around these areas could impact the study results. Figure 3.7 shows the 100 sample sites and their designated litter densities, as well as the distribution of the hotspots identified by the City of Vaughan. Figures 3.8 to 3.12 show the sample sites and hotspots by ward.

Figure 3.11 Heatmap and Hotspot by Litter Index - Ward 4

Figure 3.12 Heatmap and Hotspot by Litter Index - Ward 5

For a detailed view of the interactive map, the map can be accessed through the following link:

with each rank in Figure 3.2, with blue representing the cleanest sites, red representing slightly dirty sites, green representing moderately dirty sites, and purple representing the dirtiest sites. Grey dots represent sites that were identified as potential sample sites during the initial planning phase but eliminated during the site selection process.