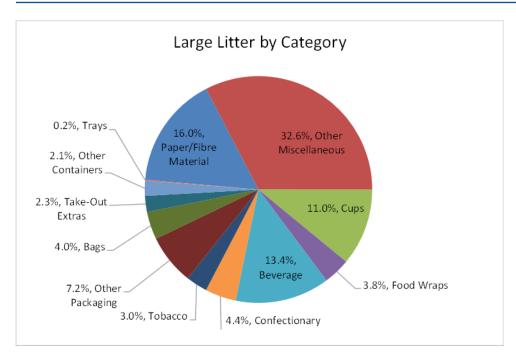

### 3.2.2 Large Litter by Category

Figure 3.4 below provides a summary of the total amount of large litter audited by each of the 13 categories used for the analysis of the large litter items. The three most common categories of litter audited include other miscellaneous, paper/fibre material and beverage packaging. Other miscellaneous items include paper and plastic, as well as food, other organics, construction debris and vehicle/road debris and PPE. Trays, cloth, and other beverage packaging were the least common categories found. A full list of material categories and their definitions can be found in Appendix C.

Figure 3.4 Large Litter by Category