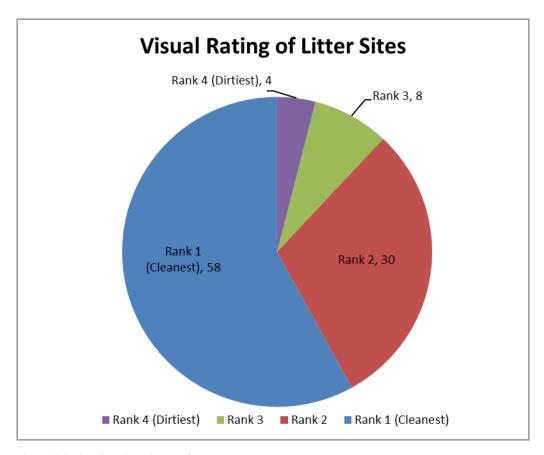

The survey only looks at public spaces that are within 18 feet of the roadway. Due to this, the survey did not extend into parks and public space parkettes.

Figure 3.1 Road Type Results – Survey Data

AET staff completed a visual rating for each site based on the amount of litter visible. The sites were rated on a scale from 1-4, with 1 representing the cleanest sites with less than 5 pieces of litter visible, and 4 representing the dirtiest sites with greater than 20 pieces of litter visible. Figure 3.2 illustrates the visual ratings of all audit sites. A majority of sites surveyed were

ranked in the cleanest possible category, while the dirtiest ranking had the least amount of sites.

Figure 3.2 Visual Rating Litter Index