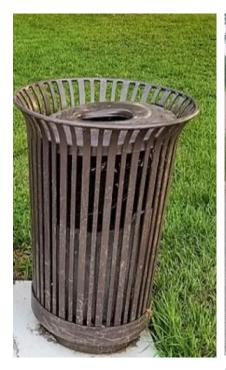

### 4.0 Additional Observations

AET staff noted the presence of any City litter bins within the site boundary. Figures 4.1 and 4.2 are examples of bins that were present within or near some of the 100 audited sites. Figure 4.1 shows the City's single stream bin that was observed in a park. This type of bin was commonly observed in Vaughan Parks by AET staff. Figure 4.2 illustrates a recycling bin that residents added next to the mailbox to prevent littering. Figure 4.3 illustrates the large number of pallets disposed of in one residential area. AET staff drove by this street on multiple days and noted that these items were not collected, even after the garbage collection truck drove by. Of the 100 sites that were audited, 13 sites (13%) had litter bins present within a 200-meter radius, while the other 87 sites (87%) did not have litter bins present. When looking at cigarette butt litter specifically, sites with a litter bin present had an average of 2.6 cigarette butts per site while sites without a litter bin present had an average of 1.1 cigarette butts per site. Evidence of litter cleanup was noted by a resident but not observed by AET staff at Site 22 (46 Keeleview Ct.). No other instances of litter cleanups were seen or recorded by AET staff.

Figure 4.1 Litter Bin found in a park

Figure 4.2 Recycling Bin next to mailbox

Figure 4.3 Accumulated Litter

The areas with City litter bins nearby had on average 6.8 pieces of Large Litter within the site boundary, and the areas without a nearby City litter bin had an average of 6.5 pieces of large litter. The average pieces of litter found in each of these areas are very similar to each other due to the nature of the sites. Although litter bins were generally located in areas with higher