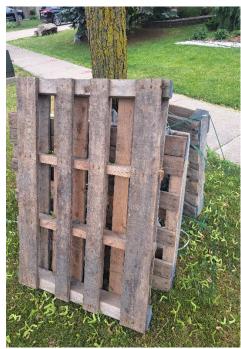

### 4.0 Additional Observations

AET staff noted the presence of any City litter bins within the site boundary. Figures 4.1 and 4.2 are examples of bins that were present within or near some of the 100 audited sites. Figure 4.1 shows the City's single stream bin that was observed in a park. This type of bin was commonly observed in Vaughan Parks by AET staff. Figure 4.2 illustrates a recycling bin that residents added next to the mailbox to prevent littering. Figure 4.3 illustrates the large number of pallets disposed of in one residential area. AET staff drove by this street on multiple days and noted that these items were not collected, even after the garbage collection truck drove by. Of the 100 sites that were audited, 13 sites (13%) had litter bins present within a 200-meter radius, while the other 87 sites (87%) did not have litter bins present. When looking at cigarette butt litter specifically, sites with a litter bin present had an average of 2.6 cigarette butts per site while sites without a litter bin present had an average of 1.1 cigarette butts per site. Evidence of litter cleanup was noted by a resident but not observed by AET staff at Site 22 (46 Keeleview Ct.). No other instances of litter cleanups were seen or recorded by AET staff.

Figure 4.1 Litter Bin found in a park

Figure 4.2 Recycling Bin next to mailbox

Figure 4.3 Accumulated Litter

The areas with City litter bins nearby had on average 6.8 pieces of Large Litter within the site boundary, and the areas without a nearby City litter bin had an average of 6.5 pieces of large litter. The average pieces of litter found in each of these areas are very similar to each other due to the nature of the sites. Although litter bins were generally located in areas with higher