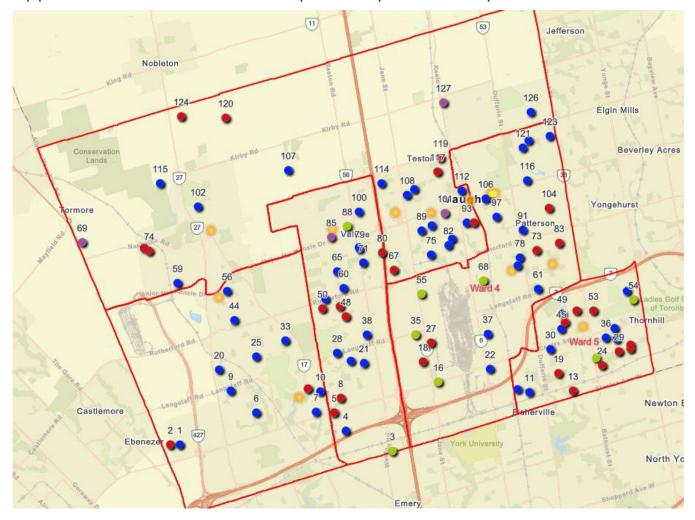

# 1.1 Background

The City of Vaughan (the City) contracted AET Group Inc. (AET) to conduct litter audits at 100 pre-selected locations within the public realm across the city. These sites can be seen below in Figure 1.1. The audits took place from June 6th through June 13th, 2023, to assess the composition and amount of litter on Vaughan streets. The type of litter was classified into two size categories: large litter, which is equal to or larger than four square inches, and small litter, which is smaller than four square inches.

AET File No.: VAU\_WA2223\_051

Figure 1.1 also shows the initial 127 sites that were determined by using the Raosoft sample size software calculator but then reduced to 100 locations to be visited. An in-depth explanation of site selection is written in Appendix C.

Figure 1.1 Vaughan Litter Audit Site Locations labelled by Site ID