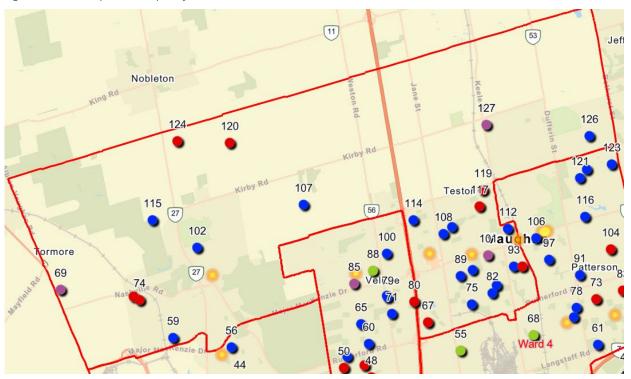

# 1.1 Background

The City of Vaughan (the City) contracted AET Group Inc. (AET) to conduct litter audits at 100 pre-selected locations within the public realm across the city. These sites can be seen below in Figure 1.1. The audits took place from June 6th through June 13th, 2023, to assess the composition and amount of litter on Vaughan streets. The type of litter was classified into two size categories: large litter, which is equal to or larger than four square inches, and small litter, which is smaller than four square inches.

AET File No.: VAU\_WA2223\_051

Figure 1.1 also shows the initial 127 sites that were determined by using the Raosoft sample size software calculator but then reduced to 100 locations to be visited. An in-depth explanation of site selection is written in Appendix C.

Figure 1.1 Vaughan Litter Audit Site Locations labelled by Site ID