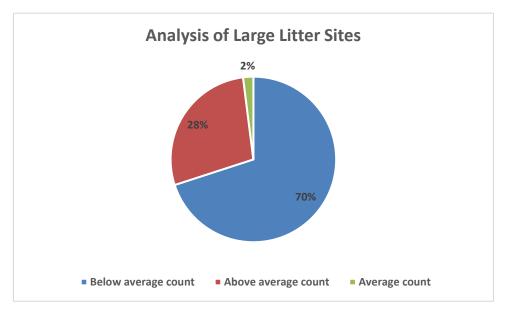

### 3.2.4 Large Litter Site Analysis

The average amount of large litter per site was 7 pieces (after rounding the statistical mean of 6.55). Out of the 100 sites, 70% had below-average counts of large litter, 2% of sites had the average amount of large litter and 28% of sites had above-average counts of large litter as detailed in Figure 3.5. Twelve of the sites sampled were free of large litter.

Figure 3.5 Large Litter Site Analysis