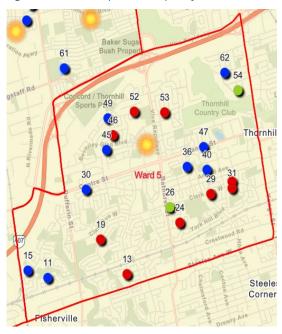

## 3.5 Heatmap and Litter Hotspots

Hotspots are areas considered to have more than normal interest, activity, or popularity; within the scope of this study, hotspots are defined as areas where higher than normal densities of litter may accumulate due to human behaviours like loitering or illegal household dumping, or environmental factors like catch points or high traffic areas. Hotspots were identified by the City based on records and service information, and provided to AET staff for reference, as sampling in or around these areas could impact the study results. Figure 3.7 shows the 100 sample sites and their designated litter densities, as well as the distribution of the hotspots identified by the City of Vaughan. Figures 3.8 to 3.12 show the sample sites and hotspots by ward.

Figure 3.7 Heatmap and Hotspot by Litter Index

Figure 3.8 Heatmap and Hotspot by Litter Index - Ward 1

Figure 3.9 Heatmap and Hotspot by Litter Index - Ward 2

Figure 3.10 Heatmap and Hotspot by Litter Index - Ward 3

Figure 3.11 Heatmap and Hotspot by Litter Index - Ward 4

Figure 3.12 Heatmap and Hotspot by Litter Index - Ward 5

For a detailed view of the interactive map, the map can be accessed through the following link:

with each rank in Figure 3.2, with blue representing the cleanest sites, red representing slightly dirty sites, green representing moderately dirty sites, and purple representing the dirtiest sites. Grey dots represent sites that were identified as potential sample sites during the initial planning phase but eliminated during the site selection process.