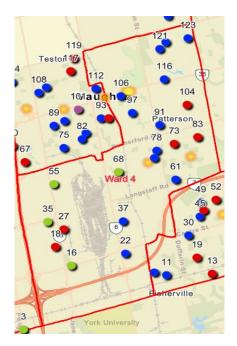

## 3.5 Heatmap and Litter Hotspots

Hotspots are areas considered to have more than normal interest, activity, or popularity; within the scope of this study, hotspots are defined as areas where higher than normal densities of litter may accumulate due to human behaviours like loitering or illegal household dumping, or environmental factors like catch points or high traffic areas. Hotspots were identified by the City based on records and service information, and provided to AET staff for reference, as sampling in or around these areas could impact the study results. Figure 3.7 shows the 100 sample sites and their designated litter densities, as well as the distribution of the hotspots identified by the City of Vaughan. Figures 3.8 to 3.12 show the sample sites and hotspots by ward.

Figure 3.11 Heatmap and Hotspot by Litter Index - Ward 4

Figure 3.12 Heatmap and Hotspot by Litter Index - Ward 5

For a detailed view of the interactive map, the map can be accessed through the following link:

with each rank in Figure 3.2, with blue representing the cleanest sites, red representing slightly dirty sites, green representing moderately dirty sites, and purple representing the dirtiest sites. Grey dots represent sites that were identified as potential sample sites during the initial planning phase but eliminated during the site selection process.