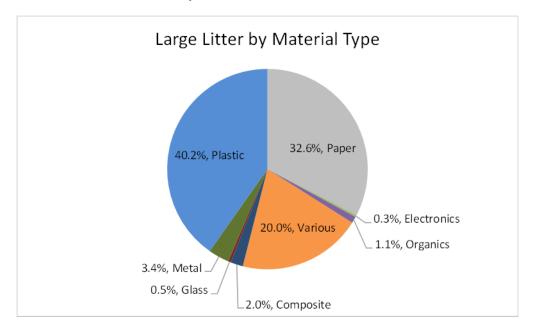

#### 3.2.1 Large Litter by Material Type

Items within the large litter categories are composed of different material types. These items were categorized based on their known composition, including: paper, plastic, composite (made of multiple materials), metal, glass, various (could be multiple different types of materials), textiles, organics, electronics and rubber. Figure 3.3 illustrates the most common material types of the 656 large litter items audited. Plastic is the largest material category representing 40.2% of the litter. Paper is the second largest material category at 32.6%. Various

is the third largest category representing 20.0% of the materials audited. No rubber or textiles were found on the surveyed sites.

Figure 3.3 Large Litter by Material Type