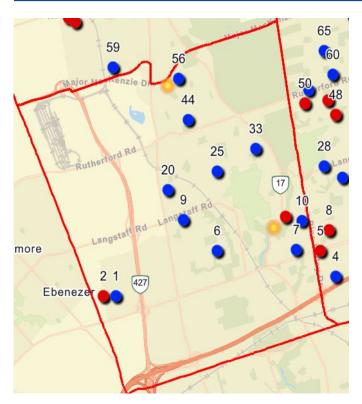

## 3.5 Heatmap and Litter Hotspots

Hotspots are areas considered to have more than normal interest, activity, or popularity; within the scope of this study, hotspots are defined as areas where higher than normal densities of litter may accumulate due to human behaviours like loitering or illegal household dumping, or environmental factors like catch points or high traffic areas. Hotspots were identified by the City based on records and service information, and provided to AET staff for reference, as sampling in or around these areas could impact the study results. Figure 3.7 shows the 100 sample sites and their designated litter densities, as well as the distribution of the hotspots identified by the City of Vaughan. Figures 3.8 to 3.12 show the sample sites and hotspots by ward.

Figure 3.7 Heatmap and Hotspot by Litter Index

Figure 3.8 Heatmap and Hotspot by Litter Index - Ward 1

Figure 3.9 Heatmap and Hotspot by Litter Index - Ward 2

Figure 3.10 Heatmap and Hotspot by Litter Index - Ward 3

Figure 3.11 Heatmap and Hotspot by Litter Index - Ward 4

Figure 3.12 Heatmap and Hotspot by Litter Index - Ward 5

For a detailed view of the interactive map, the map can be accessed through the following link:

with each rank in Figure 3.2, with blue representing the cleanest sites, red representing slightly dirty sites, green representing moderately dirty sites, and purple representing the dirtiest sites. Grey dots represent sites that were identified as potential sample sites during the initial planning phase but eliminated during the site selection process.