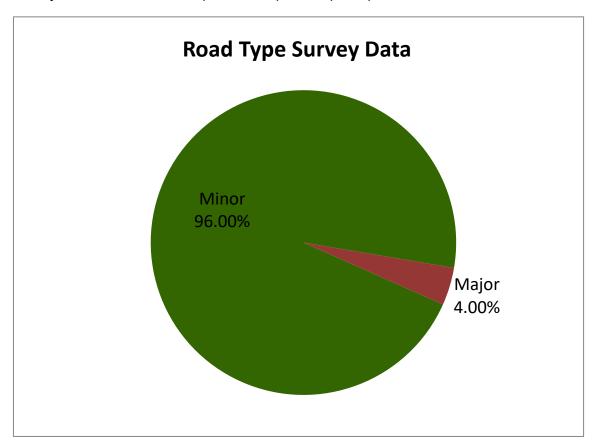

## 3.1 Survey Results

During the audits, AET staff collected information about the roads adjacent to the audit sites. As seen in Figure 3.1, 96% of the audit locations were on minor city streets, and 4% of the audit locations were on major city streets. Minor city streets serve low traffic volumes and assist with directing traffic to the nearest collector street. Major city streets often have higher traffic volumes and connect various sections of the City.