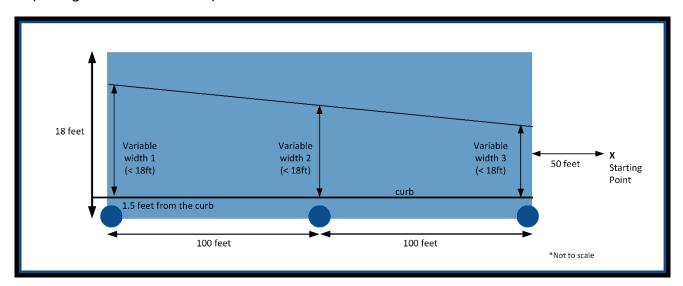

The survey only looks at public spaces that are within 18 feet of the roadway. Due to this, the survey did not extend into parks and public space parkettes.

Figure 3.1 Road Type Results – Survey Data

AET staff completed a visual rating for each site based on the amount of litter visible. The sites were rated on a scale from 1-4, with 1 representing the cleanest sites with less than 5 pieces of litter visible, and 4 representing the dirtiest sites with greater than 20 pieces of litter visible. Figure 3.2 illustrates the visual ratings of all audit sites. A majority of sites surveyed were