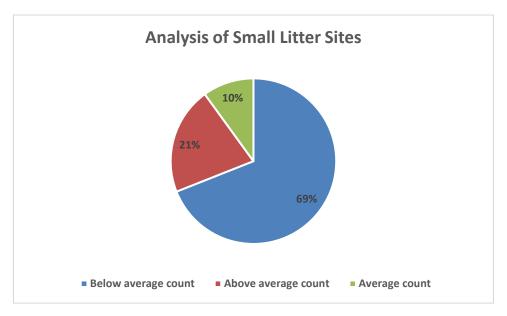

### 3.4.2 Small Litter Site Analysis

Small litter site analysis was conducted on the results of the small litter audit (Figure 3.6). The average amount of small litter found on the 100 surveyed sites was 4 items (after rounding the statistical mean of 3.5). There were 21 sites with above-average counts of large litter and 69 sites with below-average counts. Exactly 10 sites had the average count of small litter. There were 36 sites which were free of small litter.

Figure 3.6 Small Litter Site Analysis