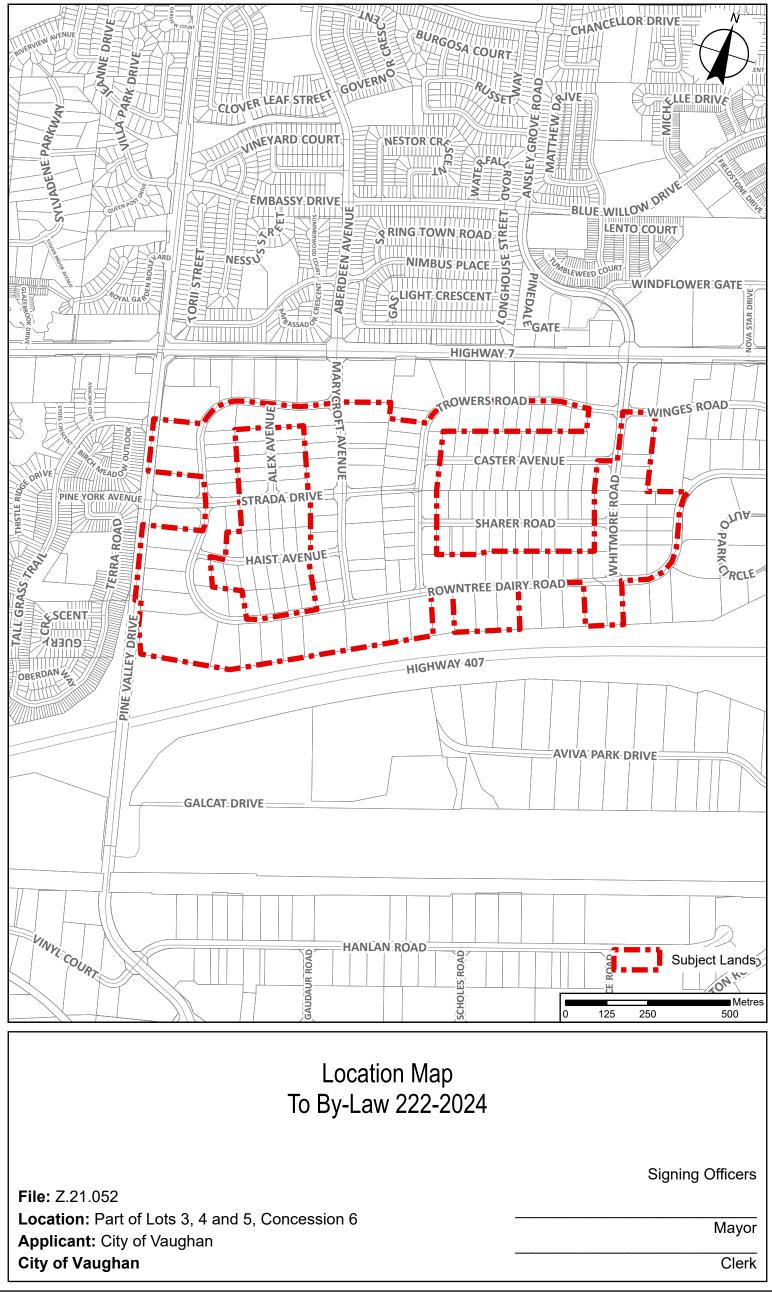

**City of Vaughan** 

File: Z.21.052 Location: Part of Lots 3, 4 and 5, Concession 6 Applicant: City of Vaughan City of Vaughan

| Mayor |
|-------|

ument Path: N:\GIS\_Archive\Bvl\_aws\7\2020\_2024\7\_24\_052\7\_21\_052\_78A\_Location\_Man\_2\_core

cument Path: N:\GIS\_Archive\ByLaws\Z\Z020-2024\Z.21.052\Z.21.052\_ZBA\_Location Map\_2.a

Created on: 11/22/20