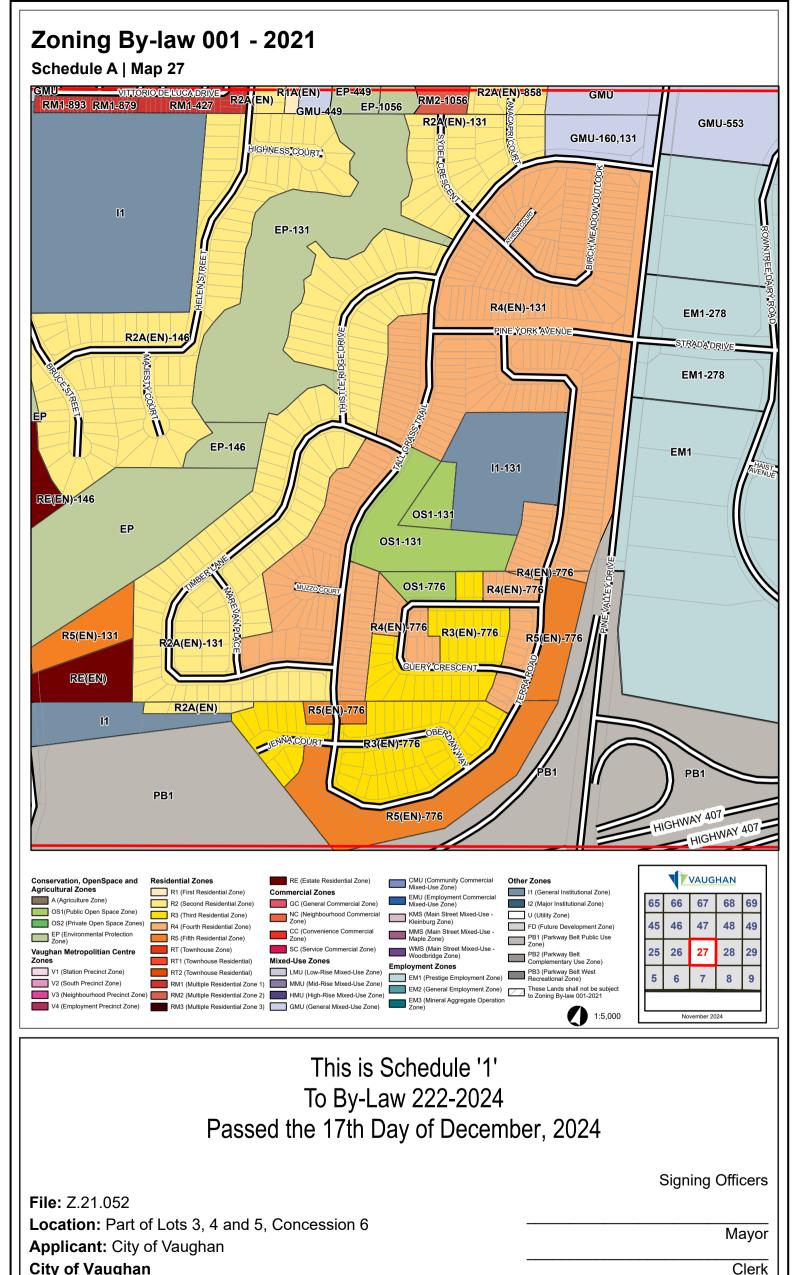

- 1. That City of Vaughan By-law Number 001-2021, as amended, be and it is hereby further amended by:
  - a) Amending Map 27 in Schedule A in the form attached hereto as Schedule "1".
  - b) Amending Map 28 in Schedule A in the form attached hereto as Schedule "2".
  - c) Amending Map 29 in Schedule A in the form attached hereto as Schedule "3".
- 2. Schedules "1", "2", and "3" shall be and hereby form part of this By-law.

**City of Vaughan** 

File: Z.21.052 Location: Part of Lots 3, 4 and 5, Concession 6 Applicant: City of Vaughan City of Vaughan

| Mayor |
|-------|

ument Path: N:\GIS\_Archive\Bvl\_aws\7\2020\_2024\7\_24\_052\7\_21\_052\_78A\_Location\_Man\_2\_core