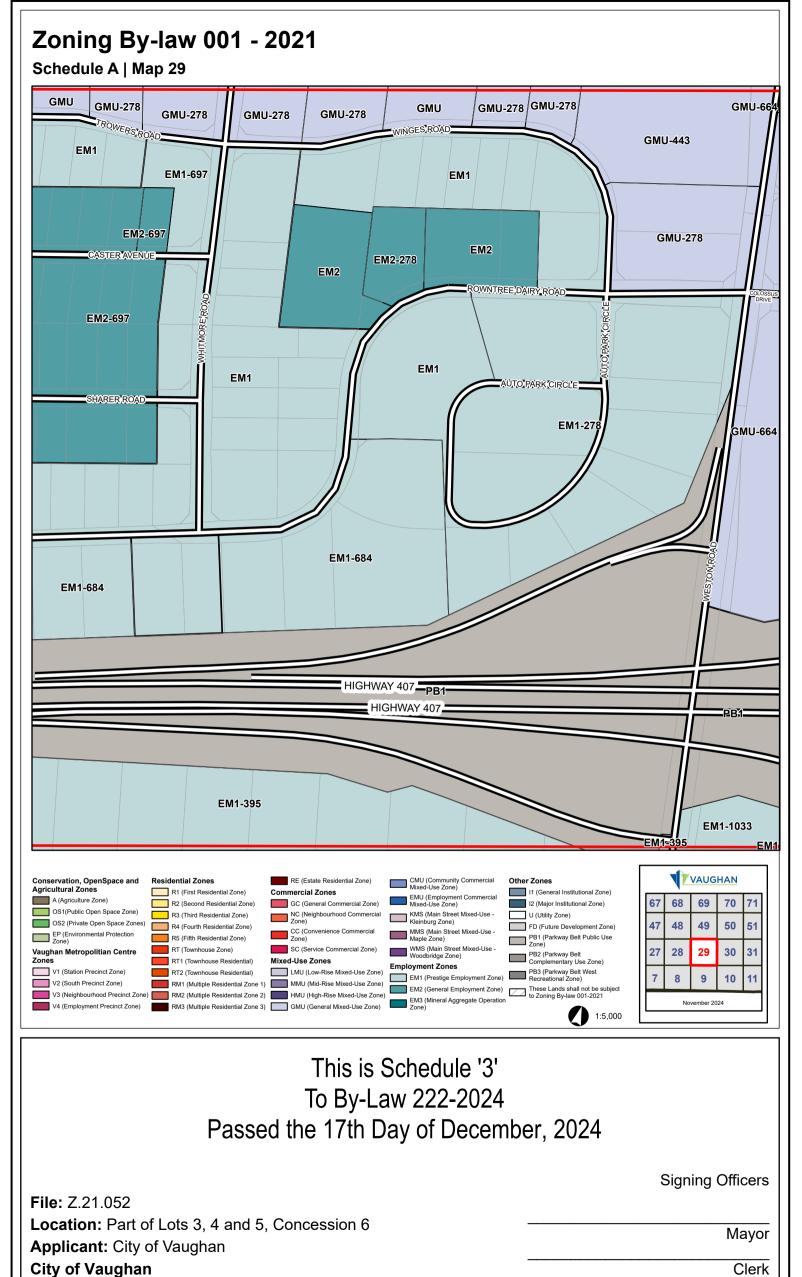

- 1. That City of Vaughan By-law Number 001-2021, as amended, be and it is hereby further amended by:
  - a) Amending Map 27 in Schedule A in the form attached hereto as Schedule "1".
  - b) Amending Map 28 in Schedule A in the form attached hereto as Schedule "2".
  - c) Amending Map 29 in Schedule A in the form attached hereto as Schedule "3".
- 2. Schedules "1", "2", and "3" shall be and hereby form part of this By-law.

**City of Vaughan** 

File: Z.21.052 Location: Part of Lots 3, 4 and 5, Concession 6 Applicant: City of Vaughan City of Vaughan

| Mayor |
|-------|

ument Path: N:\GIS\_Archive\Bvl\_aws\7\2020\_2024\7\_24\_052\7\_21\_052\_78A\_Location\_Man\_2\_core