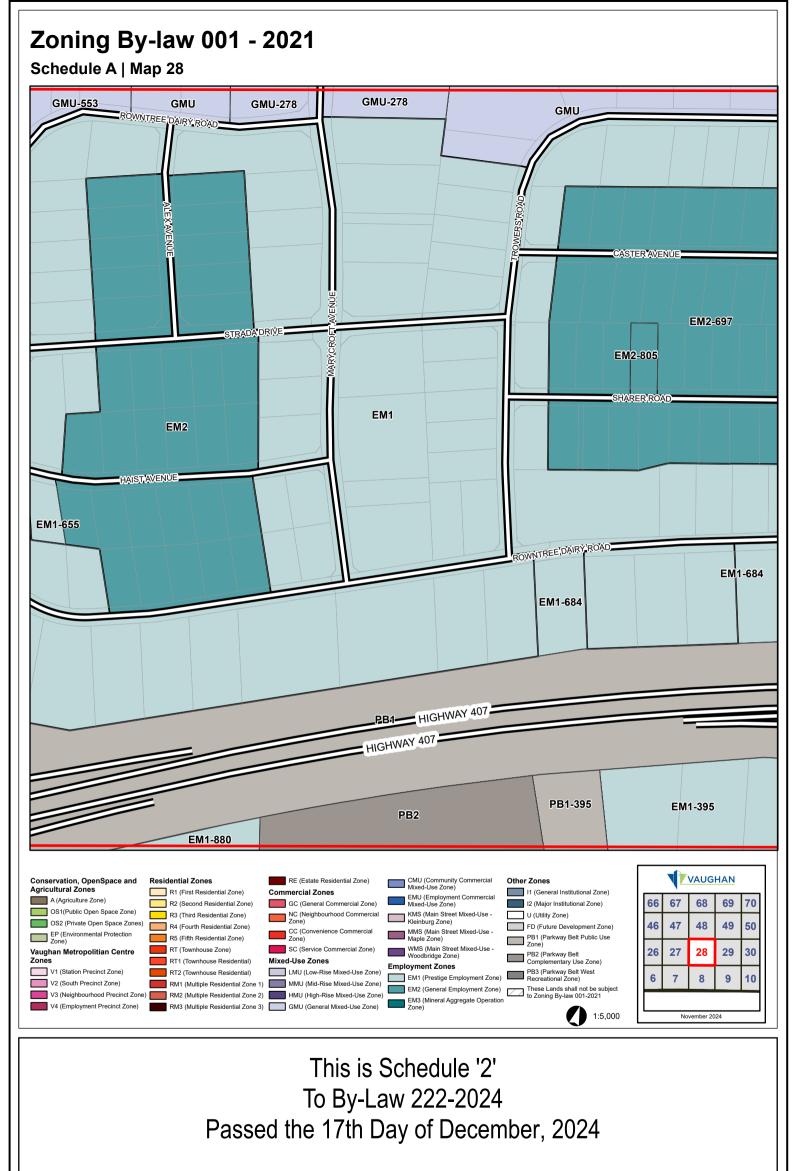

- 1. That City of Vaughan By-law Number 001-2021, as amended, be and it is hereby further amended by:
  - a) Amending Map 27 in Schedule A in the form attached hereto as Schedule "1".
  - b) Amending Map 28 in Schedule A in the form attached hereto as Schedule "2".
  - c) Amending Map 29 in Schedule A in the form attached hereto as Schedule "3".
- 2. Schedules "1", "2", and "3" shall be and hereby form part of this By-law.