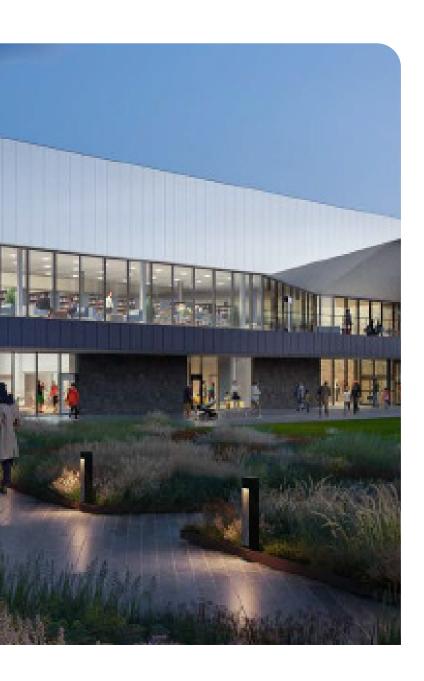

## SPACES THAT LEAD THE WAY

Sustainability, accessibility and a sense of belonging are at the heart of this new community centre hub. From gender-neutral washrooms and inclusive changeroom facilities to barrier-free design this space is for everyone. Plus, eco-friendly features — rooftop solar panels, geothermal heating and cooling, energy-efficient lighting, the use of sustainable building materials — make it as green as it is grand.