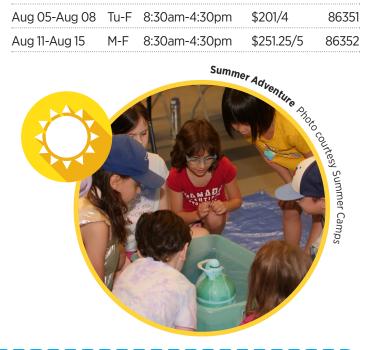

## **Camp Sessions**

Camps are one- and two-week sessions throughout July and August.

**Week 1:** June 30 – July 04\*

Week 2: July 07 - 11 Week 3: July 14 - 18

**Week 4:** July 21 – 25

Week 5: July 28 - August 01
Week 6: August 05 - 08\*

Week 6: August 05 - 08\*
Week 7: August 11 - 15
Week 8: August 18 - 22
Week 9: August 25 - 29

\*Camps will not operate on

**July 1 & August 4** (Canada Day & Civic Holiday/Simcoe Day).

Summer camps starritain to