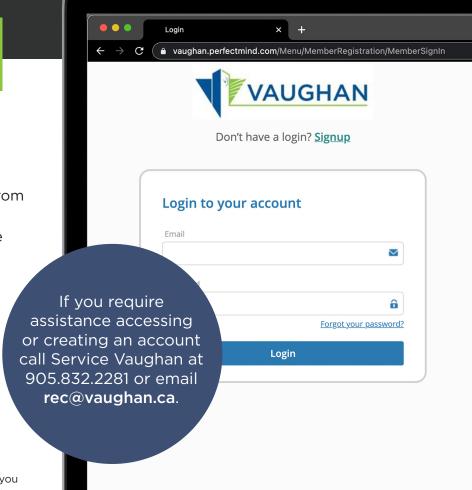

### **How to Log-in**

- ✓ Visit <u>vaughan.perfectmind.com</u> (in a Google Chrome web browser for best results).
- ✓ <u>Log-in</u> with your email and the temporary password you received from rec@vaughan.ca.
- ✓ To change your password, select the Manage Log-in tab.

#### No account? No problem!

- ✓ <u>Click Signup:</u> Enter all required information, review and accept the terms.
- ✓ Manage your personal information on the Client Detail page.
- ✓ You will receive an email with a temporary password from rec@vaughan.ca.

**Note:** An email from rec@vaughan.ca is not spam. If you do not see the email in your inbox, please check your junk mail folder.

More how-to videos on YouTube @recvaughan