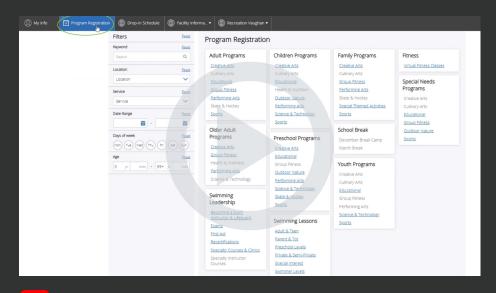

## Online recreation registration system vaughan.perfectmind.com

## **Summer Camps**

- Registration starts at 7:00am on February 19
- Camps start June 30

### **How to Log-in**

- ✓ Visit <u>vaughan.perfectmind.com</u> (in a Google Chrome web browser for best results).
- ✓ <u>Log-in</u> with your email and the temporary password you received from rec@vaughan.ca.
- ✓ To change your password, select the Manage Log-in tab.

#### No account? No problem!

- ✓ <u>Click Signup:</u> Enter all required information, review and accept the terms.
- ✓ Manage your personal information on the Client Detail page.
- ✓ You will receive an email with a temporary password from rec@vaughan.ca.

### **How to Register**

- ✓ Click **Program Registration** from the drop-down menu.
- ✓ Search & select the program you want using enhanced search filters.
- ✓ Click **Register Now** to add it to your cart. Your spot will be held for 10 minutes.
- ✓ When finished, review your cart and place your order.