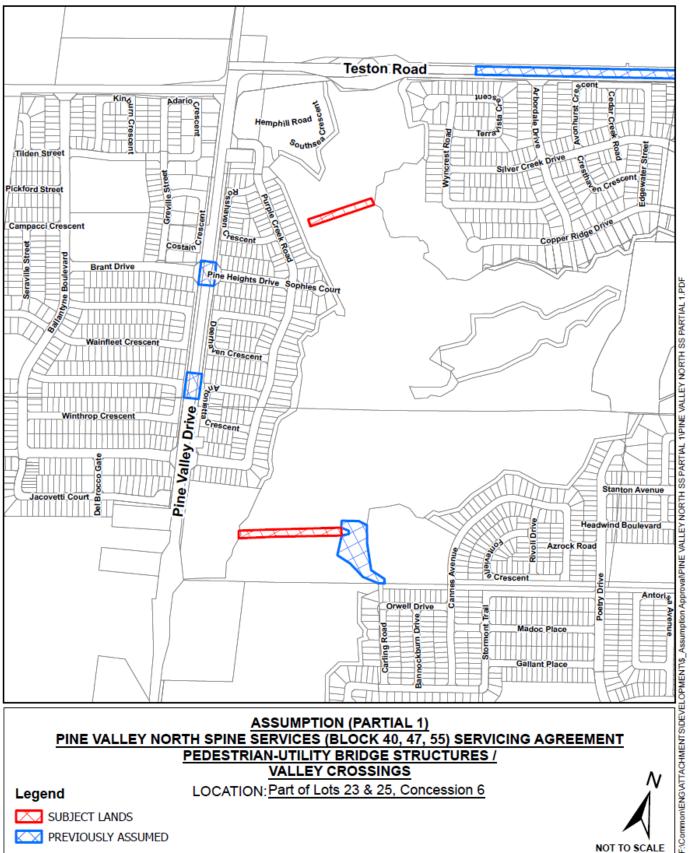

### **SCHEDULE "A"**

#### ASSUMPTION (PARTIAL 1) PINE VALLEY NORTH SPINE SERVICES (BLOCK 40, 47, 55) SERVICING AGREEMENT PEDESTRIAN-UTILITY BRIDGE STRUCTURES /

VALLEY CROSSINGS LOCATION: Part of Lots 23 & 25, Concession 6

SUBJECT LANDS

Legend

PREVIOUSLY ASSUMED