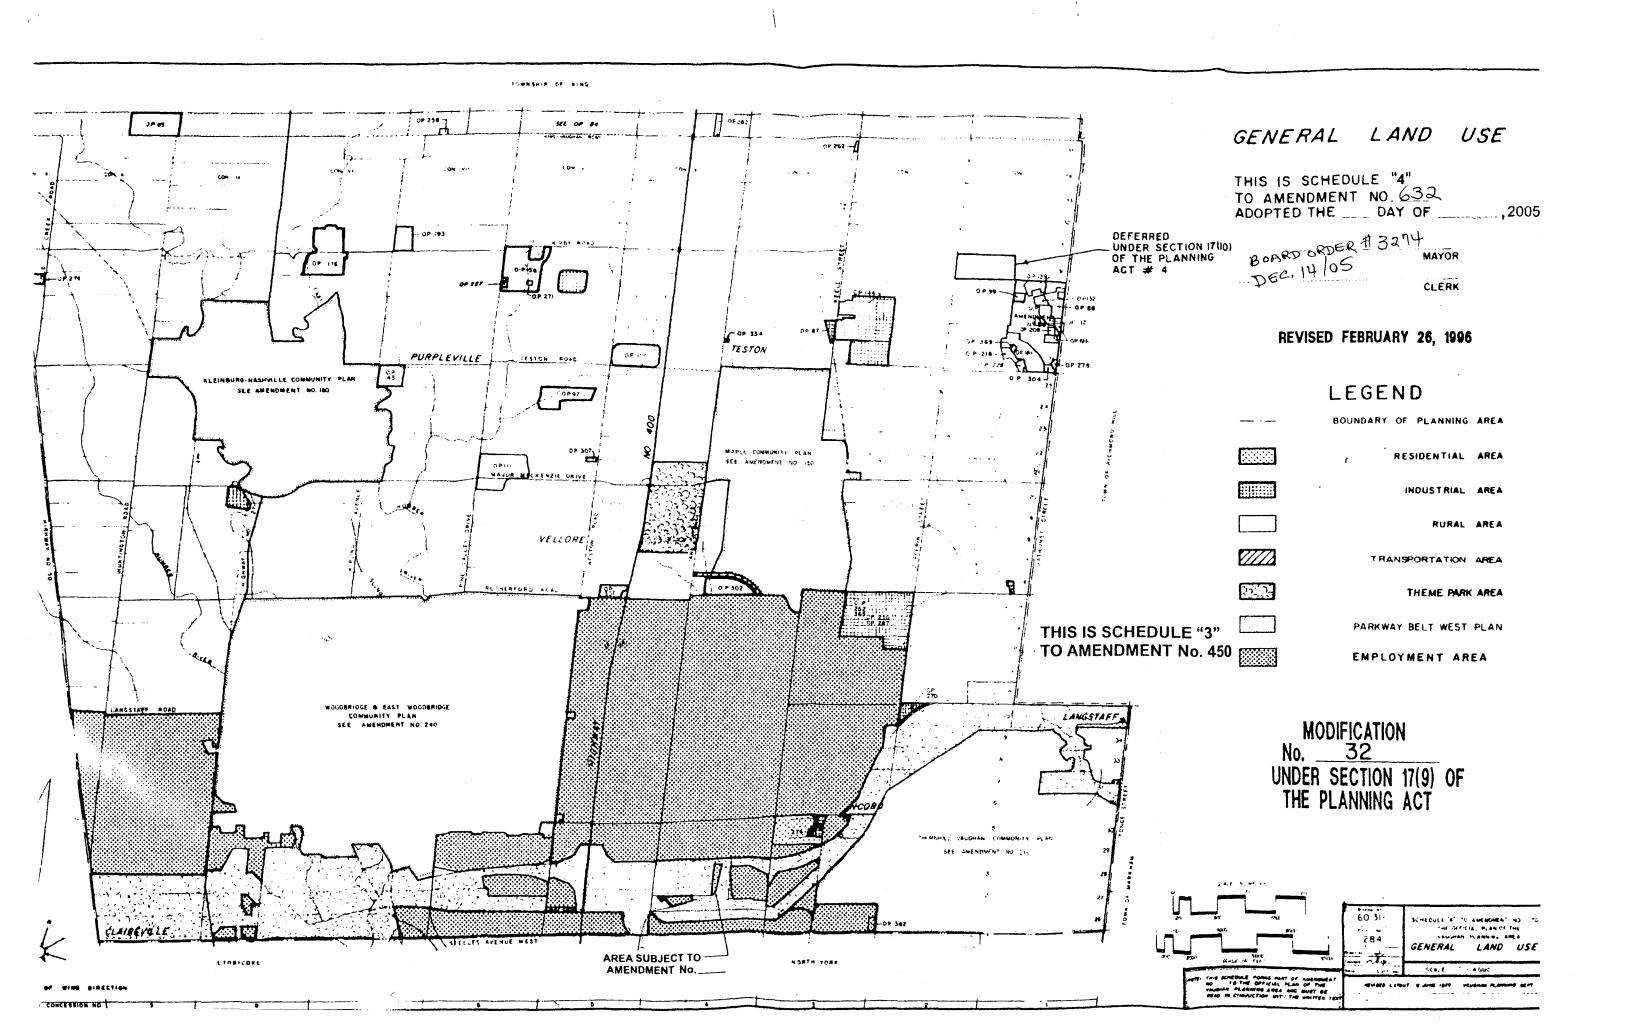

#### OF THE VAUGHAN PLANNING AREA

The following text to Amendment Number <u>632</u> to the Official Plan of the Vaughan Planning Area and Schedules "1", "2", "3", "4" and "5" constitutes Amendment Number <u>632</u>

#### 2.0 LOCATION

The lands subject to this Amendment, hereinafter referred to as the "subject lands". are shown on Schedule "1" attached hereto as "Area Subject to Amendment No. 632". The subject lands are located on the west side of the CN Rail corridor and classification yard, south of the Highway 407 overpass, in Lots 2 and 3, Concession 4, City of Vaughan.

4.1 Redesignating the subject lands shown as "Area Subject to Amendment No. 632" on Schedule "1" attached hereto, from "Railway Facilities" to "Employment Area General".

- 4.2 Deleting Schedules "2", "2C", "3" and "5" in Amendment No. 450 and substituting therefore Schedules "2", "2C", "3" and "5" attached hereto as Schedules "2", "3". "4" and "5".
- 4.3 Adding the following site-specific policies to Exception 9.0 in Amendment No. 450: